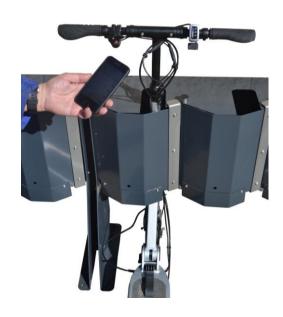

## **PATINETS AMB CALAIX**

**S146** 

**S146** is a secure parking for scooters, each space has a compartment to store the helmet or utensils of the user.

As a complement it can be supplied with plugs for charging the batteries. The lock can be with the user's padlock or with a lock and key or through an APP application with the mobile.

## ADVANTAGES:

Security: Once closed, can't be remove the scooter or anything from inside.

Space. Order spaces.

Maintenance. Not required

Easy and practical. Simple in use. For all kind of scooter (electric included).

**FEATURES**:

Material. Steel or stainless steel

**Finishing coat.** Coated with two layers (1st epoxy paint and 2nd polyester

paint QUALICOAT –special paint for outdoor use). Color

customizable.

**Installation**. Support screw-mounted to the floor (mechanical anchorage).