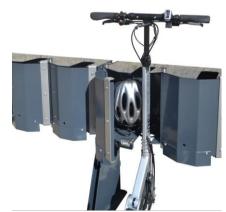

## **PATINETS AMB CALAIX**

**S146** 

**S146** is a secure parking for scooters, each space has a compartment to store the helmet or utensils of the user.

As a complement it can be supplied with plugs for charging the batteries. The lock can be with the user's padlock or with a lock and key or through an APP application with the mobile.

## ADVANTAGES:

Security: Once closed, can't be remove the scooter or anything from inside.

Space. Order spaces.

Maintenance. Not required

Easy and practical. Simple in use. For all kind of scooter (electric included).

**FEATURES**:

Material. Steel or stainless steel

**Finishing coat.** Coated with two layers (1st epoxy paint and 2nd polyester

paint QUALICOAT –special paint for outdoor use). Color

customizable.

**Installation**. Support screw-mounted to the floor (mechanical anchorage).