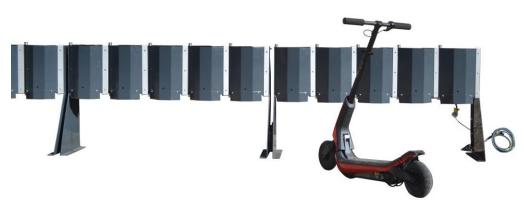

## **PATINETS AMB CALAIX**

**S146** 

**S146** is a secure parking for scooters, each space has a compartment to store the helmet or utensils of the user.

As a complement it can be supplied with plugs for charging the batteries. The lock can be with the user's padlock or with a lock and key or through an APP application with the mobile.

## ADVANTAGES:

Security: Once closed, can't be remove the scooter or anything from inside.

Space. Order spaces.

Maintenance. Not required

Easy and practical. Simple in use. For all kind of scooter (electric included).

**FEATURES**:

Material. Steel or stainless steel

**Finishing coat.** Coated with two layers (1st epoxy paint and 2nd polyester

paint QUALICOAT –special paint for outdoor use). Color

customizable.

**Installation**. Support screw-mounted to the floor (mechanical anchorage).