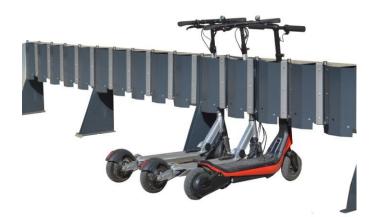

## **PATINETS AMB CALAIX**

**S146** 

**S146** is a secure parking for scooters, each space has a compartment to store the helmet or utensils of the user.

As a complement it can be supplied with plugs for charging the batteries. The lock can be with the user's padlock or with a lock and key or through an APP application with the mobile.

**FEATURES**:

Material. Steel or stainless steel

**Finishing coat.** Coated with two layers (1st epoxy paint and 2nd polyester

paint QUALICOAT –special paint for outdoor use). Color

customizable.

**Installation**. Support screw-mounted to the floor (mechanical anchorage).