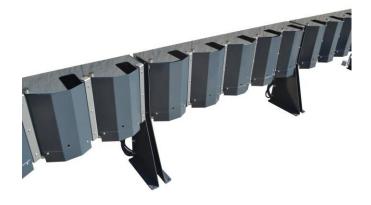

## **PATINETS AMB CALAIX**

**S146** 

**S146** is a secure parking for scooters, each space has a compartment to store the helmet or utensils of the user.

As a complement it can be supplied with plugs for charging the batteries. The lock can be with the user's padlock or with a lock and key or through an APP application with the mobile.